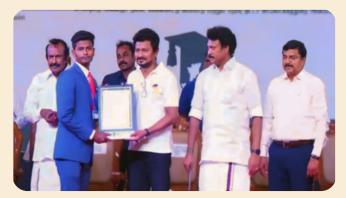

#### **Placement Offer Letter Distribution Ceremony:**

During the event held in Codissia Hall in Coimbatore, 400 students from our college were taken in 8 buses to the ceremony. Minister of Youth Welfare and Sports Development, Government of Tamil Nadu, Udhayanidhi Stalin handed over job placement orders to 1,725 students (314 Arts college students) under the Naan Mudhalvan Scheme on Thursday, February 29<sup>th</sup> 2024. Out of the 314 students, 29 of them received the offer letters from the honorable Minister.