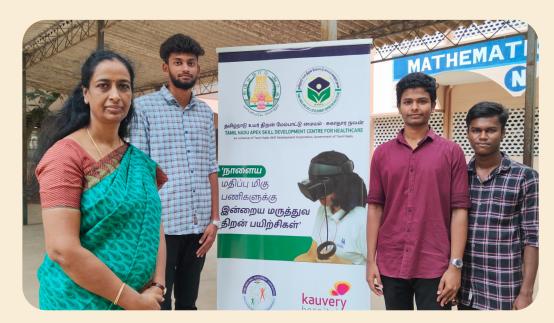

#### Campus Drive-Tamilnadu Apex Skill Development Centre for Healthcare

On 17<sup>th</sup> Dec 2023 Tamilnadu Apex Skill Development Centre for Healthcare Organised Campus Drive with the support of Placement Cell, GAC, Coimbatore for Qualified Unemployed Public. Dr.R. Geetharamani Placement Incharge and 3 Placement Student volunteers from III BBA Harish.S, Samsul Maheem.K and Sivagurusarvin.M supported the TASDCH for conducting the drive in an efficient manner. Around 20 Hospitals and few unemployed participated in the event. Many unemployed got benefited by the program