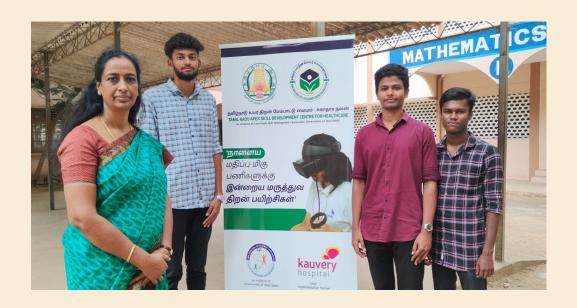

#### Campus Drive-Tamilnadu Apex Skill Development Centre for Healthcare

On 17<sup>th</sup> Dec 2023 Tamilnadu Apex Skill Development Centre for Healthcare Organised Campus Drive with the support of Placement Cell, GAC, Coimbatore for Qualified Unemployed Public. Dr.R. Geetharamani Placement Incharge and 3 Placement Student volunteers from III BBA Harish.S, Samsul Maheem.K and Sivagurusarvin.M supported the TASDCH for conducting the drive in an efficient manner. Around 20 Hospitals and few unemployed participated in the event. Many unemployed got benefited by the program