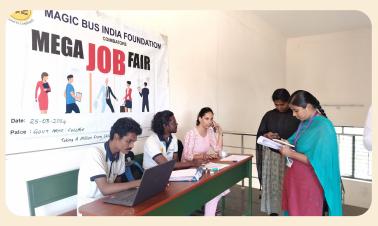

## Meeting with Magic Bus

0 5 / 1 2 / 2 0 2 3

© Government Arts College (Autonomous)
Coimbatore - 18

Magic bus executives met Placement Coordinators to conduct 7 days Training program to enhance the students employability skills in Jan 2024. 218 students from all the department registered for it.

# **Magic Bus - Placement Training**

Magic Bus, an esteemed NGO, hosted a transformative four-day Training Program for the Final Year students of BBA, B.COM CA, B.COM IB, B.A English, B.A Public Administration, M.Sc Maths, M.Com CA, M.Sc IT from March 11th 2024 to March 14th, 2024. The training program was meticulously crafted by trainers to enhance students' soft skills and employment readiness.

With a keen focus on fostering essential skills for professional success, the sessions were conducted in an interactive and friendly manner, ensuring maximum engagement and comprehension.

Magic Bus and its dedicated team aspire not only to equip students with necessary skills but also to facilitate placement opportunities, thereby empowering them to secure meaningful employment. This initiative promises to uplift students' soft skills and employment prospects, laying a solid foundation for their future endeavors.