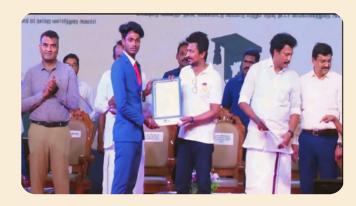

#### **Placement Offer Letter Distribution Ceremony:**

During the event held in Codissia Hall in Coimbatore, 400 students from our college were taken in 8 buses to the ceremony. Minister of Youth Welfare and Sports Development, Government of Tamil Nadu, Udhayanidhi Stalin handed over job placement orders to 1,725 students (314 Arts college students) under the Naan Mudhalvan Scheme on Thursday, February 29<sup>th</sup> 2024. Out of the 314 students, 29 of them received the offer letters from the honorable Minister.