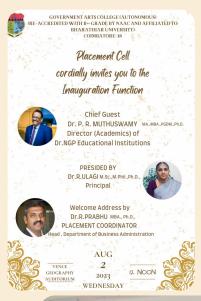

#### **Placement Cell Inauguration**

The Inauguration of the Placement Cell was held on 2nd August 2023 at 12.00 P.M at Geography Auditorium by the Placement Coordinator Dr.R.Prabhu, Chief Guest Dr.P.R.Muthuswamy, Director (Academics) N.G.P Educational Institutions, Coimbatore and DR.B. Selvaraj, Controller of examination, Government Arts College (Autonomous), Coimbatore-641018. More than 150 students had attended the Inaugural Function. Placement Coordinator delivered welcome address. The Controller of examination Dr.B.Selvaraj gave his speech the students with his and encouraged warm motivating words. Dr.P.R.Muthuswamy the Chief Guest of the day delivered his address to identify the strong areas of the students and make them focus on those areas for maximizing their outputs .Ms.Punithavathi of III BBA offered the vote of thanks.